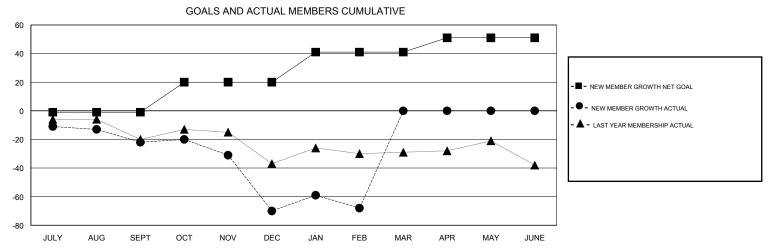

## MONTHLY MEMBERSHIP PROGRESS REPORT

District 1 M

Results as of: 2/28/2017

| DROPPED CLUBS: 1  DROPPED MEMBERS |          | 29 CLUBS OF 67 ADDED 1 OR MORE NEW MEMBERS | GENDER DISTRIB  MALE  FEMALE    | 3UTION<br>1,440 (83.04%)<br>294 (16.96%) |     |
|-----------------------------------|----------|--------------------------------------------|---------------------------------|------------------------------------------|-----|
| DECEASED                          | 13       | CLICK HERE FOR CUMULATIVE  MEMBERSHIP DATA | TOTAL FAMILY UNIT MEMBERS       |                                          | 194 |
| CLUB CANCELLED OTHER              | 19<br>94 |                                            | FAMILY MEMBERS PAYING HALF DUES |                                          | 99  |
| TOTAL                             | 126      |                                            |                                 |                                          |     |