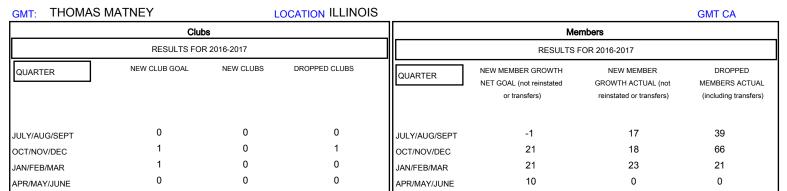

## MONTHLY MEMBERSHIP PROGRESS REPORT

District 1 M

Results as of: 2/28/2017

| DROPPED CLUBS: 1  DROPPED MEMBERS |          | 29 CLUBS OF 67 ADDED 1 OR MORE NEW MEMBERS | GENDER DISTRIB  MALE  FEMALE    | 3UTION<br>1,440 (83.04%)<br>294 (16.96%) |     |
|-----------------------------------|----------|--------------------------------------------|---------------------------------|------------------------------------------|-----|
| DECEASED                          | 13       | CLICK HERE FOR CUMULATIVE  MEMBERSHIP DATA | TOTAL FAMILY UNIT MEMBERS       |                                          | 194 |
| CLUB CANCELLED OTHER              | 19<br>94 |                                            | FAMILY MEMBERS PAYING HALF DUES |                                          | 99  |
| TOTAL                             | 126      |                                            |                                 |                                          |     |